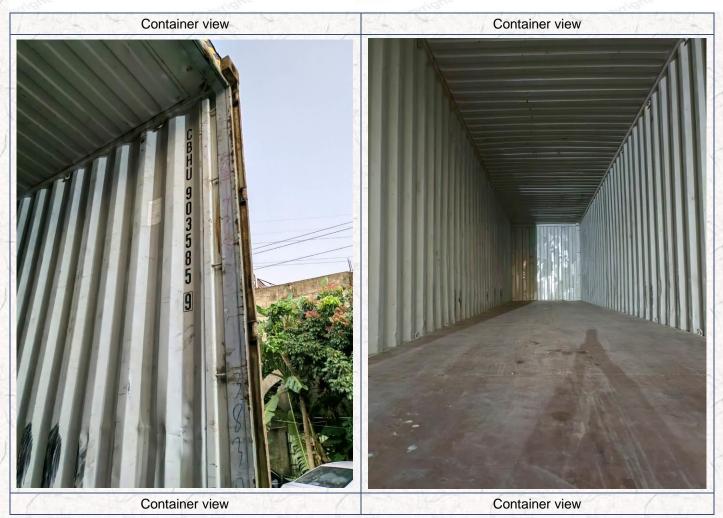

#### **CONTAINER LOADING PROCESS**

20 FEET CONTAINER

Container view

<image>

1

Container view

Container loading

Container loading