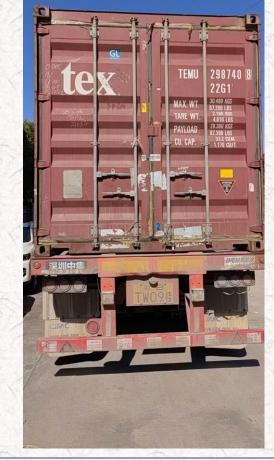

#### **CONTAINER LOADING PROCESS**

20 FEET CONTAINER

Container view

<image>

1

Container view

Container loading

Container loading