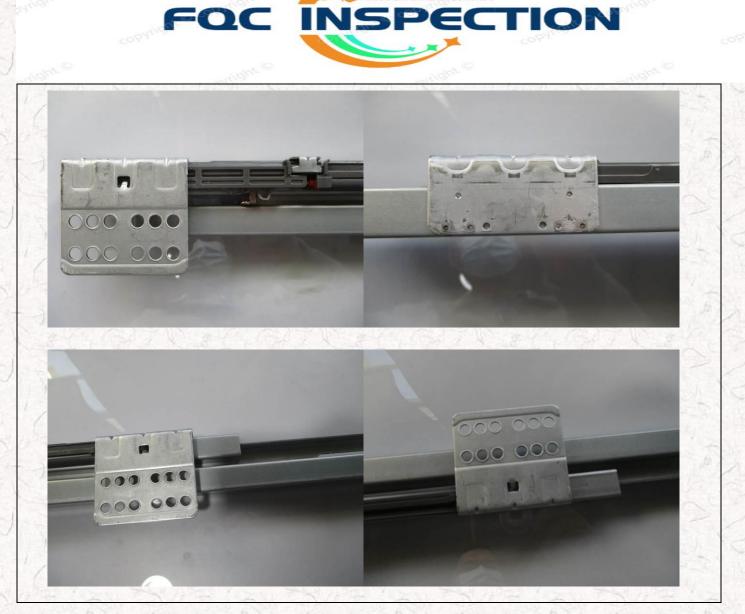

#### **REMARKS**:

1. for all the 4 items, all the area have scratch marks for the below components:

FOCUS ON QUALITY CONTROL

| CONDITION OF LOADING LOCATION |     |         |   |           |   |        |         |      |
|-------------------------------|-----|---------|---|-----------|---|--------|---------|------|
| Loading<br>Location:          | 1 3 | Factory | V | Warehouse |   | Other  | 50/1/5  | N    |
| Weather:                      | X   | Rainy   |   | Sunny     | √ | Cloudy | Other   |      |
| Sheltered                     | 12  | Yes     |   | No        | V |        | 123 0 1 | 1-18 |