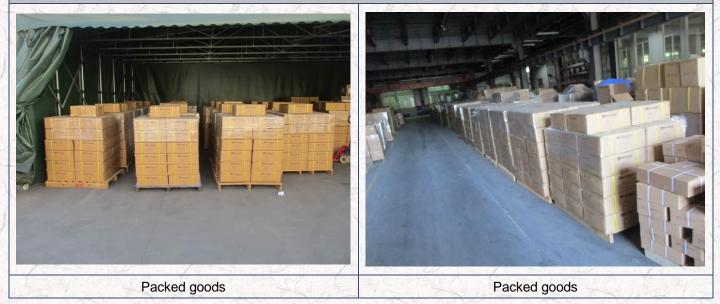

73 | 199MM/84MM/167MM | 1267 |
| 132    | 27 8 28   | 0710      | 2027 220         |      |

| ITEM NO. | CTNS IN FTY | CTNS<br>LOADED | Total<br>Vol.(CBM) | Total G.W(KGS) | REMARKS |
|----------|-------------|----------------|--------------------|----------------|---------|
| 84MM     | 250         | 250            | Nil                | Nil            | Pending |
| 116MM    | 575         | 575            | Nil                | - Nil          | Pending |
| 167MM    | 470         | 470            | Nil                | Nil            | Pending |
| 199MM    | 588         | 588            | Nil                | Nil            | Pending |
| TOTAL    | 1883        | 1883           | Nil                | Nil            | Pending |

#### PACKED CARTONS & RANDOM OPENED/CHECKED CARTONS PICTURES







Packed goods

#### **CONTAINER LOADING PROCESS**

20 FEET CONTAINER



Container view

<image>

1

Container view











Container loading

Container loading













Closed door















Container loading

Container loading























## --- END OF REPORT