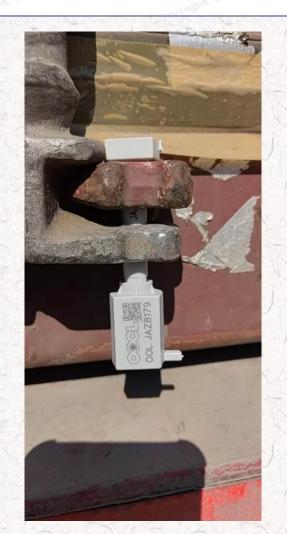

| CONTAINER DETAILS |               |           |                |         |  |  |  |
|-------------------|---------------|-----------|----------------|---------|--|--|--|
| Container         | Container No. | Seal No.  | Loaded Cargo   |         |  |  |  |
| Туре              | Seal NO.      | Item No.  | Loaded Cartons |         |  |  |  |
| 5 5 1             | 2013          | 15-15     |                | K-MAN   |  |  |  |
|                   | 12-15-1       |           |                |         |  |  |  |
| 20FEET            | TEMU2XXXX8    | XXXXX8179 | 117MM/84MM     | 621     |  |  |  |
| The for           | Sec.          | R. P.T    | a Bar De Tar   | S P Tai |  |  |  |
|                   | A TH          | CALLET T  | A ANTA         | NOT THE |  |  |  |